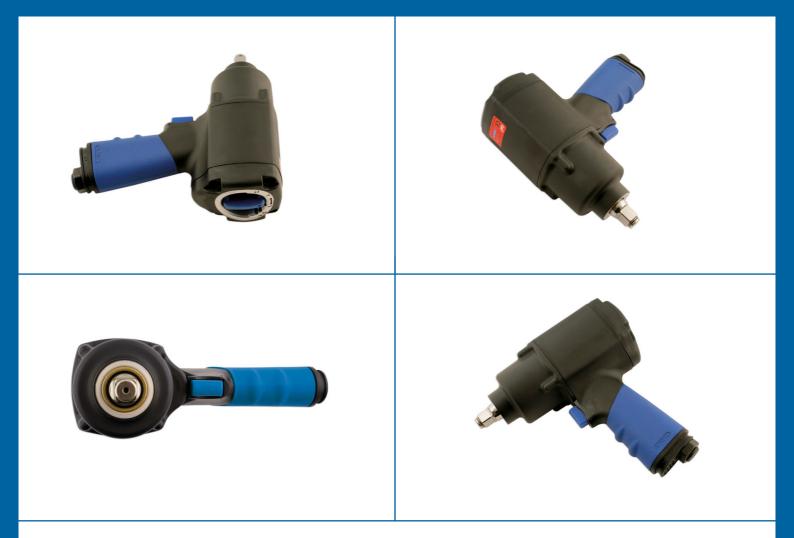

## Impact Wrench 1/2"D

A composite bodied, high torque, twin hammer air impact wrench with handle mounted air exhaust to improve user comfort.

## **Additional Information**

- · Composite handle exhaust/twin hammer with 10,000rpm (free speed).
- Forward 3 speed, reverse 2 speed. Max torque 1356Nm/1000 ftlbs, Working torque 950Nm-1020Nm.
- Air pressure 90psi, air consumption 5.4cfm.
- Sound pressure level 93.1 DB(a), Sound power level 104.7 DB (a). Vibration level 5.7m/sec.
- Weight 2.02 kg, length 193mm, Hose 10mm with 1/4" inlet, lightweight/high torque. CE & UKCA compliant.